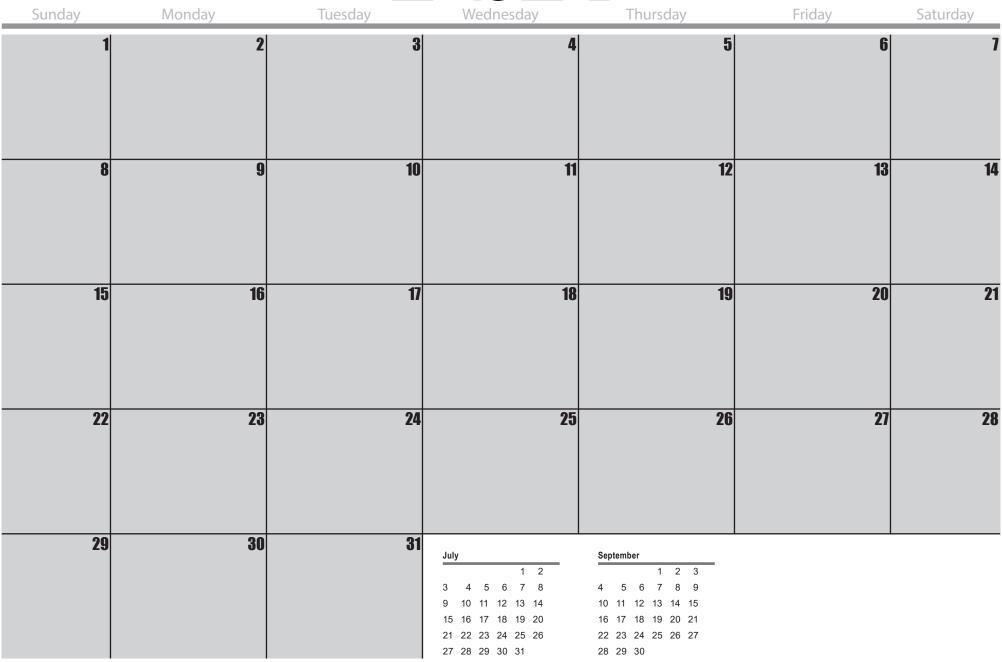

Board of Education Meetings are Tentative and Subject to Change.

| Sunday                          | Monday | Tuesday                                                         | Wednesday                                                                                                                                                                                                                                                                                                                                                                          | Thursday | Friday | Saturday |
|---------------------------------|--------|-----------------------------------------------------------------|------------------------------------------------------------------------------------------------------------------------------------------------------------------------------------------------------------------------------------------------------------------------------------------------------------------------------------------------------------------------------------|----------|--------|----------|
|                                 |        | June12345678910111213141516171819202122232425262728293030303030 | August         5         6           1         2         3         4         5         6           7         8         9         10         11         12           13         14         15         16         17         18           19         20         21         22         23         24           25         26         27         28         29         30           31 | 1        | 2      | 3        |
| <b>4</b><br>Independence<br>Day | 5      | 6                                                               | 7                                                                                                                                                                                                                                                                                                                                                                                  | 8        | 9      | 10       |
| 11                              | 12     | 13                                                              | 14                                                                                                                                                                                                                                                                                                                                                                                 | 15       | 16     | 17       |
| 18                              | 19     | 20                                                              | 21                                                                                                                                                                                                                                                                                                                                                                                 | 22       | 23     | 24       |
| 25                              | 26     | 27                                                              | 28                                                                                                                                                                                                                                                                                                                                                                                 | 29       | 30     | 31       |