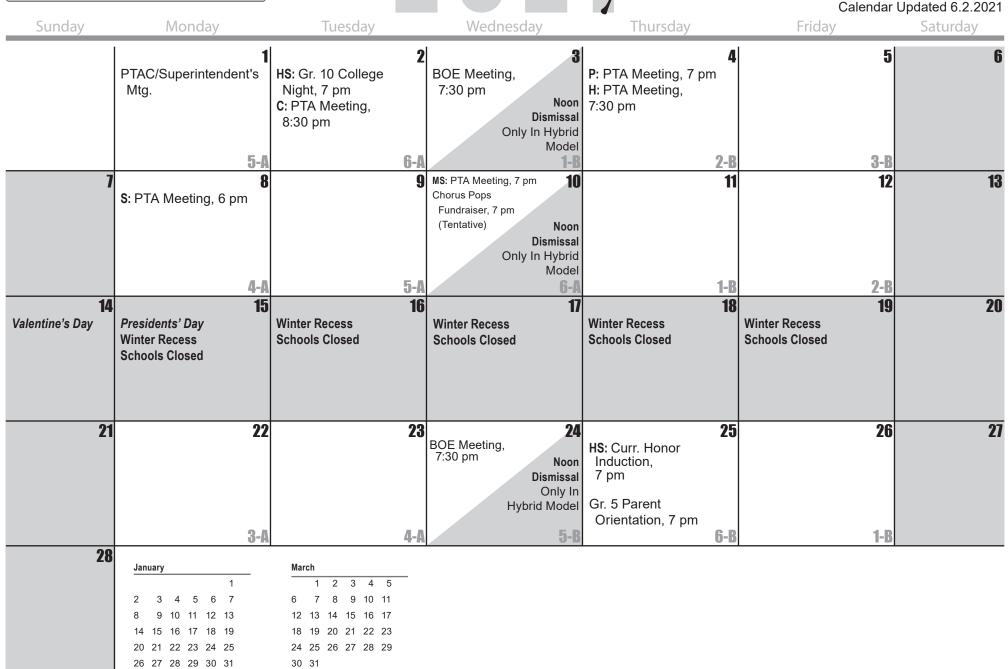

Board of Education Meetings are Tentative and Subject to Change.

Transitions are tricky: 5<sup>th</sup> - 6<sup>th</sup> grade, 8<sup>th</sup> - 9<sup>th</sup> grade, and high school - college.

Monday

Experimentation and risky behaviors are often observed during transitions. Stay alert, keep talking, and get help when you need it.