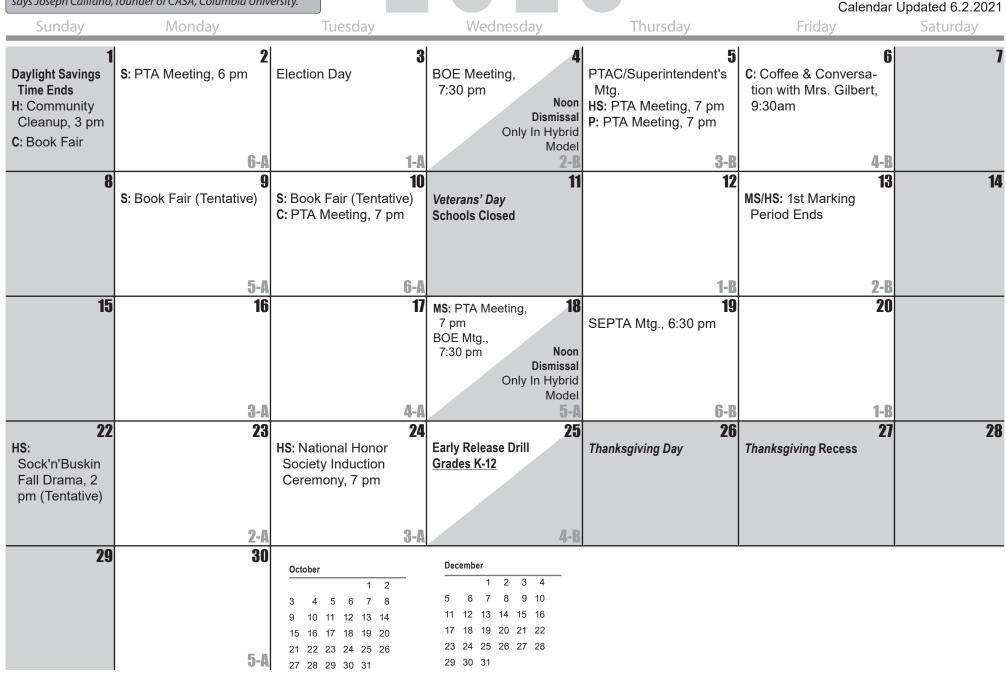

Board of Education Meetings are Tentative and Subject to Change.

Delaying alcohol, tobacco, and other drug use is good prevention.

"A child who gets through age 21 without smoking, using illegal drugs or abusing alcohol is virtually certain never to do so," says Joseph Califano, founder of CASA, Columbia University.