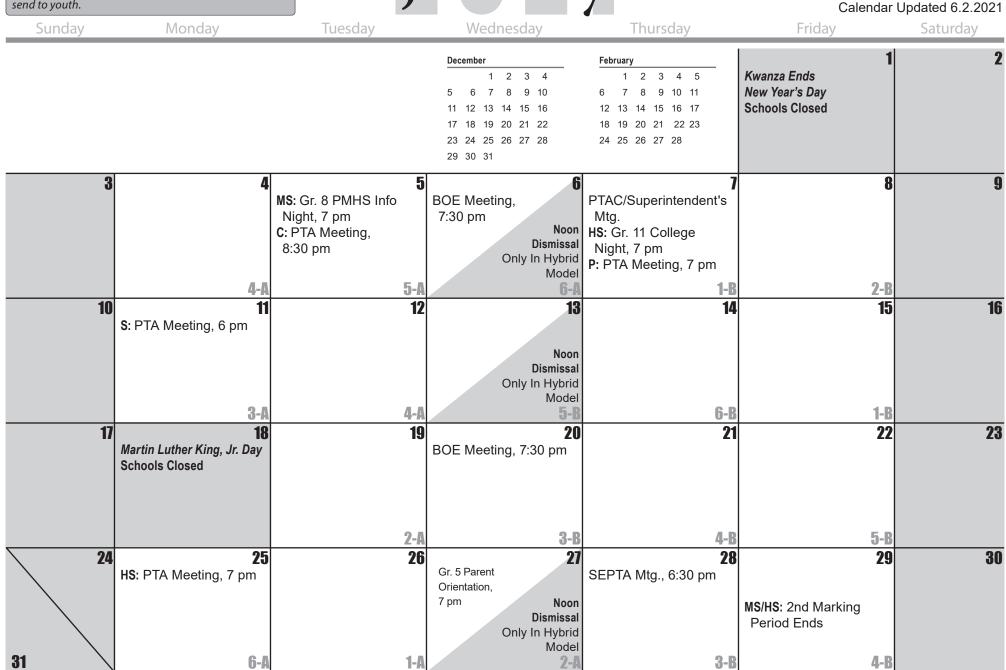

# Parents – Send Clear Messages. Teens View Silence as Approval.

Communicating disapproval of underage drinking is the most effective message parents and parental figures can send to youth.